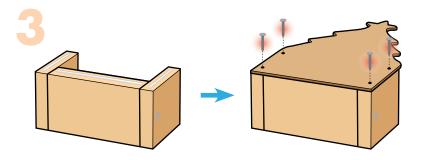

**Step 3**—Lay the project down as pictured. Add thin lines of glue to the top edges. Place the **tree shape** on top. Make sure sides and bottom edges are even. Using 4 **short nails**, nail them together.