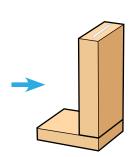

2

**Step 2—**Stand the **base piece** up. Add a thin line of glue to the top edge. Place one of the nailed **side pieces** on top. Make sure sides and bottom edges are even. Nail them together. Turn the project over and repeat to attach the other **side piece**.

**Step 3**—Lay the project down as pictured. Add thin lines of glue to the top edges. Place the **tree shape** on top. Make sure sides and bottom edges are even. Using 4 **short nails**, nail them together.