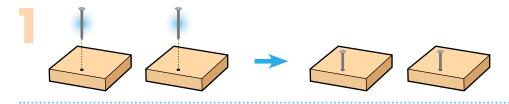

## **Assembly:**

Start with sanding each wood piece to remove any rough edges. Remember to sand in the direction of the wood grain. Glue and nail the pieces together. Allow glue to completely dry.

**Step 1**—Lay both **side pieces** flat with the nail holes on top. Start 2 long nails.