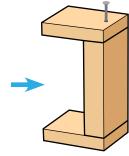

## **Assembly:**

Start with sanding each wood piece to remove any rough edges. Remember to sand in the direction of the wood grain. Glue and nail the pieces together. Allow glue to completely dry.

**Step 1**—Lay both **side pieces** flat with the nail holes on top. Start 2 long nails.

2

**Step 2—**Stand the **base piece** up. Add a thin line of glue to the top edge. Place one of the nailed **side pieces** on top. Make sure sides and bottom edges are even. Nail them together. Turn the project over and repeat to attach the other **side piece**.