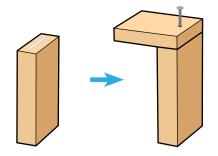

2

**Step 2—**Stand the **base piece** up. Add a thin line of glue to the top edge. Place one of the nailed **side pieces** on top. Make sure sides and bottom edges are even. Nail them together. Turn the project over and repeat to attach the other **side piece**.