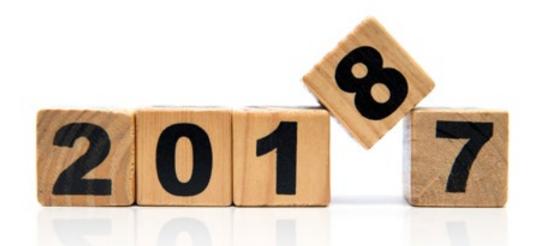

## BLOCK CALENDAR Ages 5-8 and 9-12

## MAKE. CREATE. EXPLORE.

#KidsWorkshopExplore

**Build inserts to highlight special events** using your Block Calendar. Calendars remind us when to celebrate and recognize important dates and planned events. They help us keep track of time and organize days.