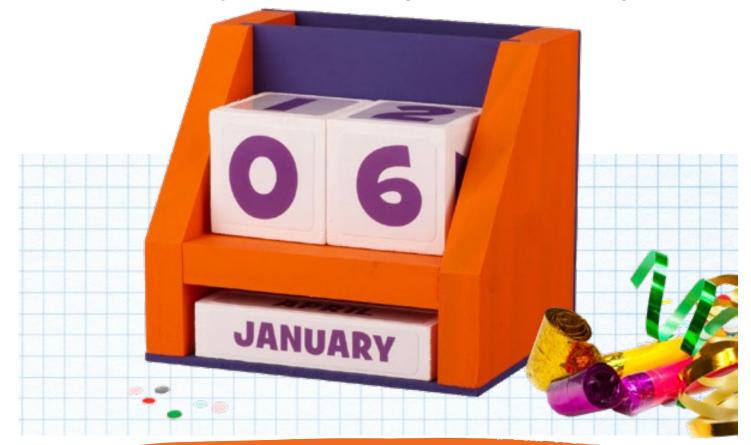

## BLOCK CALENDAR Ages 5-8 and 9-12

## MAKE. CREATE. EXPLORE.

#KidsWorkshopExplore

**Build inserts to highlight special events** using your Block Calendar. Calendars remind us when to celebrate and recognize important dates and planned events. They help us keep track of time and organize days.