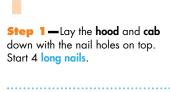

**Step 3—**Glue the **hood** over the front edge of the **base** (**DO NOT** cover the screw holes). Make sure the hood is centered on the base and front edges are even. Nail them together.

Glue the **cab** on the **hood** with side and back edges even. Nail them together.