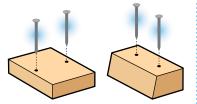

**Step 3—**Glue the **hood** over the front edge of the **base** (**DO NOT** cover the screw holes). Make sure the hood is centered on the base and front edges are even. Nail them together.

Glue the **cab** on the **hood** with side and back edges even. Nail them together.