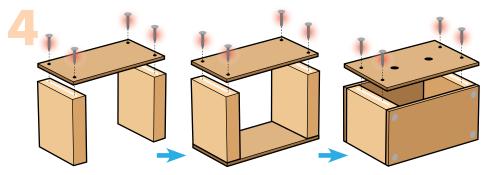

**Step 4—**Stand the 2 **end pieces** up on the short edges. Glue one of the **side pieces** on top. Make sure all edges are even. Nail them together with 4 short nails. Turn it over and repeat to attach the other side piece.

Turn it down with the opening on top. Add thin lines of glue to the top edge of the end pieces. Place the **bottom piece** on top. Make sure all edges are even. Nail them together with 4 short nails to form a **box**.