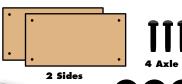

**Step 4—**Stand the 2 **end pieces** up on the short edges. Glue one of the **side pieces** on top. Make sure all edges are even. Nail them together with 4 short nails. Turn it over and repeat to attach the other side piece.

Step 6—Slide an axle peg through each wheel. Put a dot of glue on the end of each axle peg and insert them into axle holes. Tap with a hammer if necessary. Apply the stickers as shown above.

(Ver el dorso para instrucciones en español.)