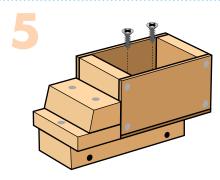

Step 5—Glue the box over the base. Align with the screw holes. Using a #2 Phillips Screwdriver, attach them together with 2 screws.

Attention: If you are painting the project, DO NOT paint inside or around the peg holes. Painting inside or around the peg holes make it difficult to insert pegs. Allow the paint to dry completely.