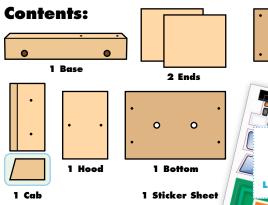

## **Assembly:**

Start with sanding each wood piece to remove any rough edges. Remember to sand in the direction of the wood grain. Glue and nail the pieces together. Allow glue to completely dry.

Step 2—Lay the base down with the screw holes on top and axle holes close to the bottom.

**Step 3—**Glue the **hood** over the front edge of the **base** (**DO NOT** cover the screw holes). Make sure the hood is centered on the base and front edges are even. Nail them together.

Glue the **cab** on the **hood** with side and back edges even. Nail them together.

**Step 4—**Stand the 2 **end pieces** up on the short edges. Glue one of the **side pieces** on top. Make sure all edges are even. Nail them together with 4 short nails. Turn it over and repeat to attach the other side piece.

Turn it down with the opening on top. Add thin lines of glue to the top edge of the end pieces. Place the **bottom piece** on top. Make sure all edges are even. Nail them together with 4 short nails to form a **box**.

Step 5—Glue the box over the base. Align with the screw holes. Using a #2 Phillips Screwdriver, attach them together with 2 screws.

Attention: If you are painting the project, DO NOT paint inside or around the peg holes. Painting inside or around the peg holes make it difficult to insert pegs. Allow the paint to dry completely.

Step 6—Slide an axle peg through each wheel. Put a dot of glue on the end of each axle peg and insert them into axle holes. Tap with a hammer if necessary. Apply the stickers as shown above.

(Ver el dorso para instrucciones en español.)