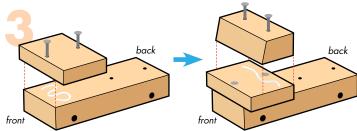

**Step 3—**Glue the **hood** over the front edge of the **base** (**DO NOT** cover the screw holes). Make sure the hood is centered on the base and front edges are even. Nail them together.

Glue the **cab** on the **hood** with side and back edges even. Nail them together.